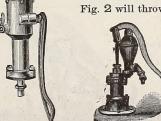

| . 66    | 18                        | x           | $1\frac{1}{2}$                                | " 5 5              | 0  |
| 2   | Zin   | c S   | Syringes | , 90 | :; Z  | inc Syr | inge                      | s,          | bras                                          | ss finish, \$1.10. |    |
| "   | 2 3 5 | 1 1 1 | "        | "    | 2 2 2 | roses,  | $13\frac{1}{2}$ $18$ $18$ | X<br>X<br>X | $1\frac{5}{16}$ $1\frac{1}{2}$ $1\frac{1}{2}$ | "                  | 15 |

#### The Boston Hose Nozzle.

This is the best nozzle we have used; having a flat face, it throws the water exactly where it is wanted without spreading.

It is made of copper strongly put together, and will last a lifetime.

50 cents each.



#### Greenhouse Force and Lift Pump.

Fig. 2 will throw a stream 75 feet.







(O) \$6.00.

(2) \$7.50.

EXCELSIOR.

Fig. O will throw a stream or spray 40 feet. Very powerful; arranged for 1-inch suction pipe.

#### Excelsior Force Pump.

Compact, portable. Can be used for a variety of purposes, \$6.50.

#### Improved White Cedar Tree Tubs.



Made of white cedar and bound with extra heavy iron hoops. Drop-handles of special pattern, serving as hoops for carry poles. Substantial iron legs of original design. Removable perforated bottoms. Painted green. If painted vermilion, add 10 per cent.

| Outside No. Diam.         Length of Stave.           0 27 in.         24 in.         \$6 50           1 25 in.         22 in.         5 50           2 23 in.         20 in.         4 50           2 23 in.         20 in.         3 75           3 21 in.         18 in.